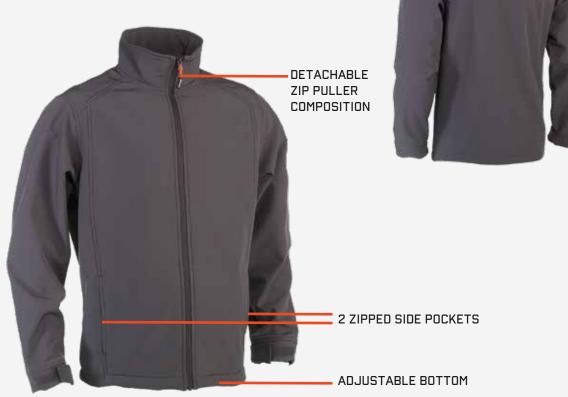

### **JULIUS 21MJC1601** SOFTSHELL JACKET

#### **DESCRIPTION**

Breathable, water-repellent and windproof 3-layer softshell jacket - Breathable 500 mvp - Waterproof 5000 mm - 2 side pockets - Adjustable cuffs - Adjustable bottom - Detachable zip puller