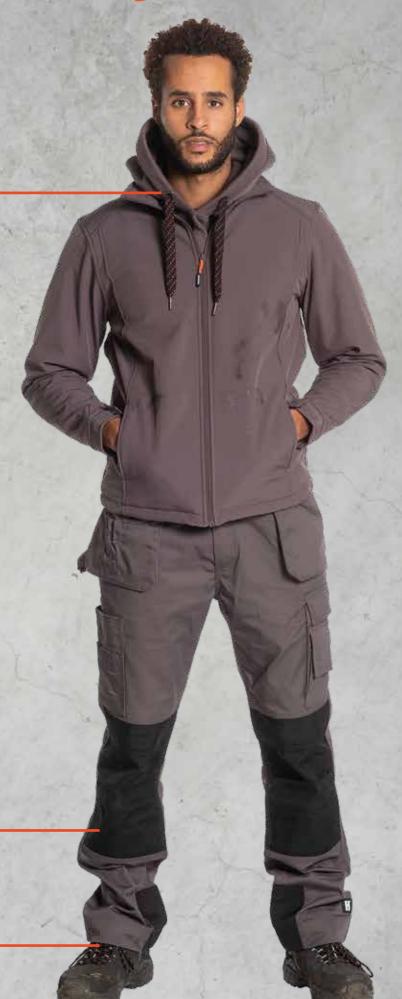

# JULIUS JACKET 21MJC1601

BREATHABLE SOFTSHELL JACKET

WATER-REPELLENT AND WINDPROOF JACKET

**STRETCH FABRIC** 

### **JULIUS 21MJC1601** SOFTSHELL JACKET

#### **DESCRIPTION**

Breathable, water-repellent and windproof 3-layer softshell jacket - Breathable 500 mvp - Waterproof 5000 mm - 2 side pockets - Adjustable cuffs - Adjustable bottom - Detachable zip puller

#### TITAN

TROUSERS 22MTR1601

#### **GIGANTES**

SAFETY SHOES 23MSS1802

WWW.HEROCKWORKWEAR.COM