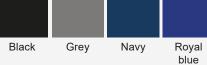

## HEROCK WEAR IT WORK IT

# JULIUS JACKET 21MJC1601

## BREATHABLE SOFTSHELL JACKET

WATER-REPELLENT AND WINDPROOF JACKET

## **STRETCH FABRIC**

1

TITAN TROUSERS 22MTR1601

## GIGANTES

SAFETY SHOES 23MSS1802

WWW.HEROCKWORKWEAR.COM

## JULIUS 21MJC1601 SOFTSHELL JACKET



#### DESCRIPTION

Breathable, water-repellent and windproof 3-layer softshell jacket - Breathable 500 mvp - Waterproof 5000 mm - 2 side pockets - Adjustable cuffs - Adjustable bottom - Detachable zip puller

#### COMPOSITION

Bounded fabric: 94% polyester - 6% elastane 310g/m<sup>2</sup>

#### SIZES

XS - S - M - L - XL - XXL - XXXL





### WASHING INSTRUCTIONS

Gentle 30 process



 $( \bullet )$ 

possible-

Tumble drying low temperature

Do not bleach

Do not iron

Do not dry-clean





HER CK WEAR IT