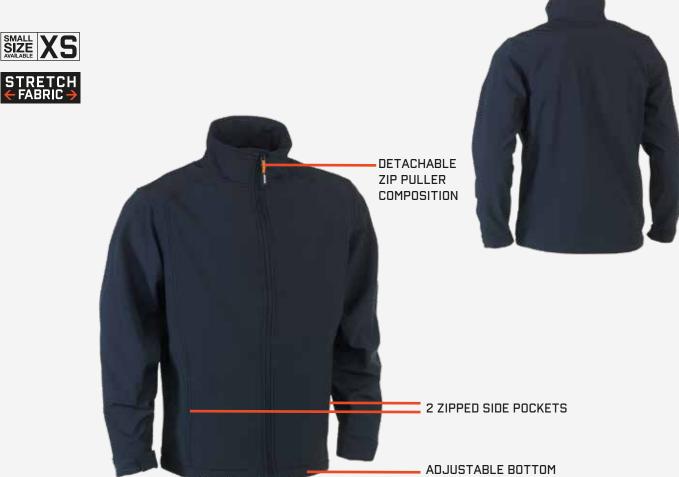

## JULIUS 21MJC1601 SOFTSHELL JACKET

#### DESCRIPTION

Breathable, water-repellent and windproof 3-layer softshell jacket - Breathable 500 mvp - Waterproof 5000 mm - 2 side pockets - Adjustable cuffs - Adjustable bottom - Detachable zip puller

#### COMPOSITION

Bounded fabric: 94% polyester - 6% elastane 310g/m<sup>2</sup>

#### SIZES

XS - S - M - L - XL - XXL - XXXL