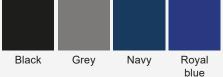

# HEROCK WEAR IT WORK IT

# JULIUS JACKET 21MJC1601

BREATHABLE SOFTSHELL JACKET

WATER-REPELLENT AND WINDPROOF JACKET

STRETCH FABRIC

KRONOS

TROUSERS
23MTRO902

MAGNUS

SAFETY BOOTS C130SK

WWW.HEROCKWORKWEAR.COM



## **JULIUS 21MJC1601** SOFTSHELL JACKET





#### **DESCRIPTION**

Breathable, water-repellent and windproof 3-layer softshell jacket - Breathable 500 mvp - Waterproof 5000 mm - 2 side pockets - Adjustable cuffs - Adjustable bottom - Detachable zip puller

#### **COMPOSITION**

Bounded fabric: 94% polyester - 6% elastane 310g/m²

#### **SIZES**

XS-S-M-L-XL-XXL-XXXL

### **COLOURS**



#### **WASHING INSTRUCTIONS**

Gentle process

possible-

Do not bleach



Do not iron



Do not dry-clean



Do not wet-clean