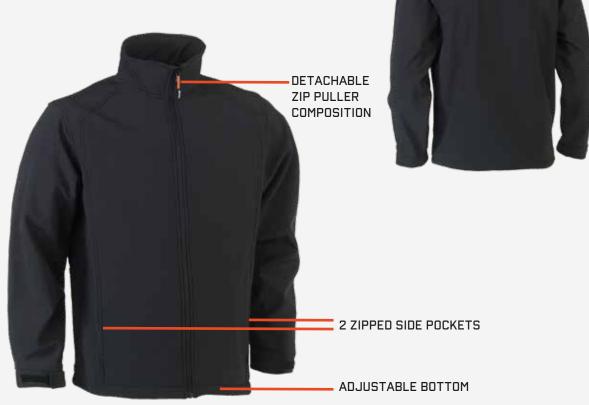

## **JULIUS 21MJC1601** SOFTSHELL JACKET

#### **DESCRIPTION**

Breathable, water-repellent and windproof 3-layer softshell jacket - Breathable 500 mvp - Waterproof 5000 mm - 2 side pockets - Adjustable cuffs - Adjustable bottom - Detachable zip puller