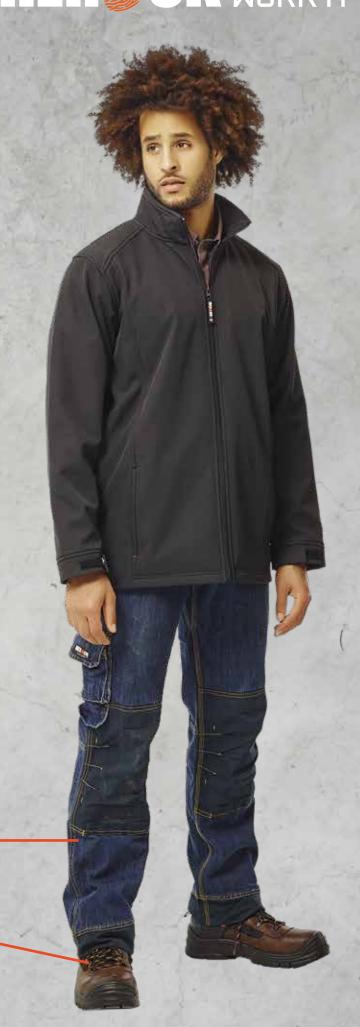

# JULIUS JACKET 21MJC1601

BREATHABLE SOFTSHELL JACKET

WATER-REPELLENT AND WINDPROOF JACKET

STRETCH FABRIC

KRONOS

TROUSERS
23MTRO902

MAGNUS

SAFETY BOOTS C130SK

## **JULIUS 21MJC1601** SOFTSHELL JACKET

#### **DESCRIPTION**

Breathable, water-repellent and windproof 3-layer softshell jacket - Breathable 500 mvp - Waterproof 5000 mm - 2 side pockets - Adjustable cuffs - Adjustable bottom - Detachable zip puller