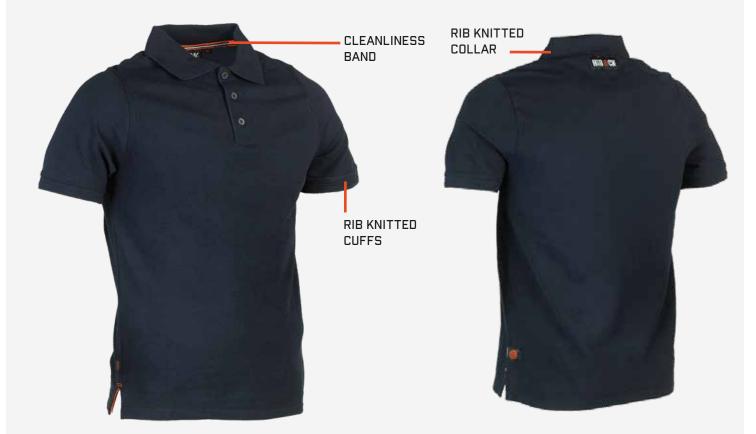

## **LEUI 22MP01901** POLO WITH SHORT SLEEVES

#### DESCRIPTION

Polo with short sleeves - Rib knitted collar and cuffs