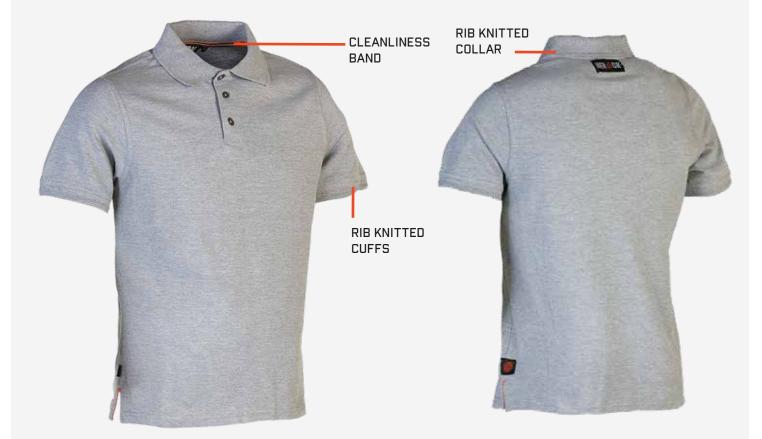

## POLO WITH SHORT SLEEVES

RIB KNITTED COLLAR AND CUFFS

BATUA \_\_\_\_\_ BERMUDA 23MBM1701

PLAIN COLOURS: 100% COTTON PIQUE

1

## LEVI 22MP01901 POLO WITH SHORT SLEEVES

#### DESCRIPTION

Polo with short sleeves - Rib knitted collar and cuffs